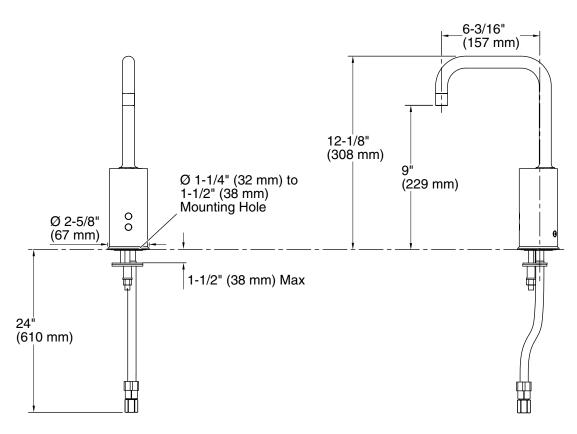

# Features

- 0.5 gal/min (1.9 l/min) flow rate.
- Factory set 30 second max. continual run cycle.
- Vandal-resistant aerator.
- 24" (610 mm) flexible supply hoses for easy installation.
- 6-3/16" (157 mm) spout reach.
- Less temperature mixer.
- Less drain.

# Notes

Install this product according to the installation guide.

A 1-1/4" (32 mm) minimum to 1-1/2" (38 mm) maximum diameter mounting hole is required. The minimum distance between the back of the faucet spout and the wall must be 1-3/4" (44 mm). This will allow proper clearance for setscrew access.

The maximum distance between the bathroom sink basin edge to the base of the faucet spout must be 1-3/4" (44 mm).

The maximum height of the lip basin should be 3/4" (19 mm).

Product includes rosebud spray aerator. Other aerator styles are available.