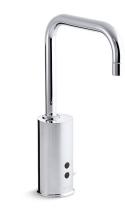

Insight<sup>™</sup> touchless faucet, DC-powered **K-13473** 

# Features

- 0.5 gal/min (1.9 l/min) flow rate.
- Factory set 30 second max. continual run cycle.
- Vandal-resistant aerator.
- 24" (610 mm) flexible supply hoses for easy installation.
- 6-3/16" (157 mm) spout reach.
- Less temperature mixer.
- Less drain.

# Material

• Brass Construction.

# Technology

- Includes two AAA batteries.
- Electronic Insight<sup>™</sup> Sensor Technology for accurate and consistent activation.

# Installation

- Single-hole mounting.
- Above-counter battery and valve for easy installation and maintenance.